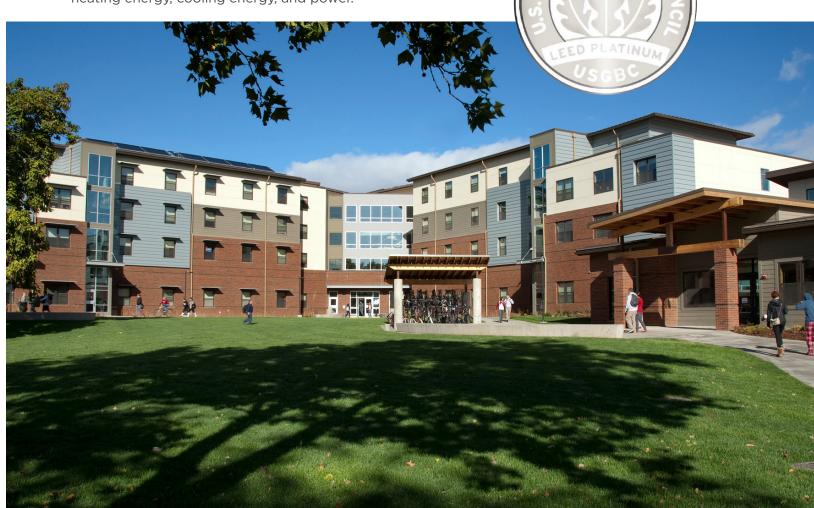

## BARTO RESIDENCE HALL CENTRAL WASHINGTON UNIVERSITY

Location: Ellensburg, WA

Services: Mechanical

Project Size: 117,000 SF, 360 Beds LEED Status: Certified Platinum

'Mid-Rise, Multi-family Home Pilot Projects'

Mechanical systems which contributed to LEED Platinum certification included solar domestic water heating (taking advantage of the generous Ellensburg blue sky days) to satisfy the large hot water shower demand. Energy is recovered from exhaust air and used to preheat and pre-cool fresh air introduced into the building. Direct digital controls provide control for both the fan coils for the living

units as well as the heating and cooling systems. Controls are adjustable by the students while still affording campus facilities with override capabilities and remote monitoring.

To promote educational awareness, dashboard controls provide meaningful energy feedback to the students of each wing, reporting such data as consumption of cold water, hot water, heating energy, cooling energy, and power.