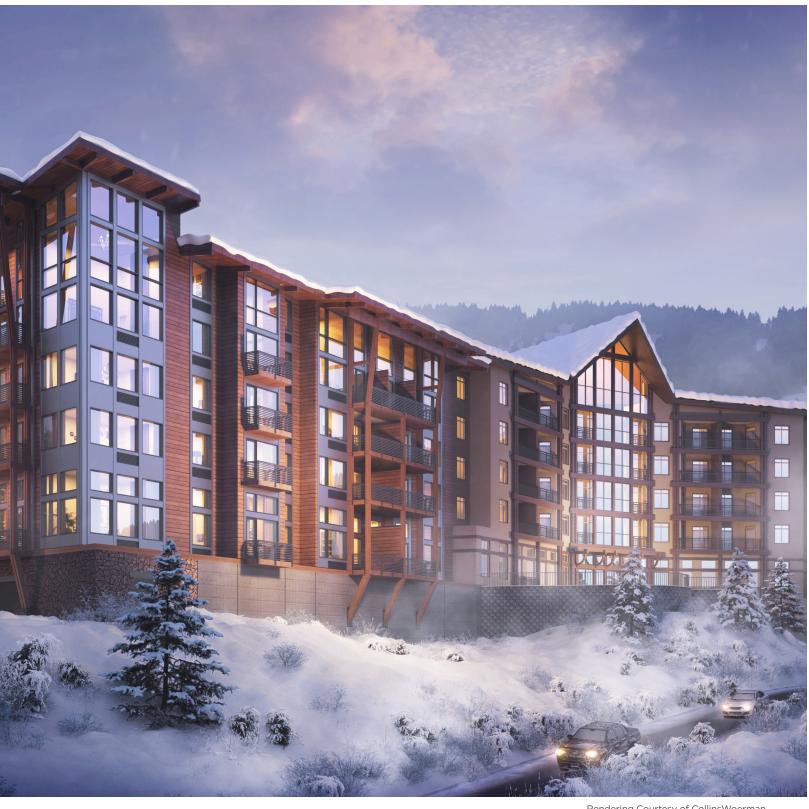

## LIVING & LEARNING COMMUNITY UNIVERSITY OF IDAHO

Location: Moscow, ID Services: Mechanical

Project Size: 152,000 SF, 600 Beds

Rendering Courtesy of CollinsWoerman