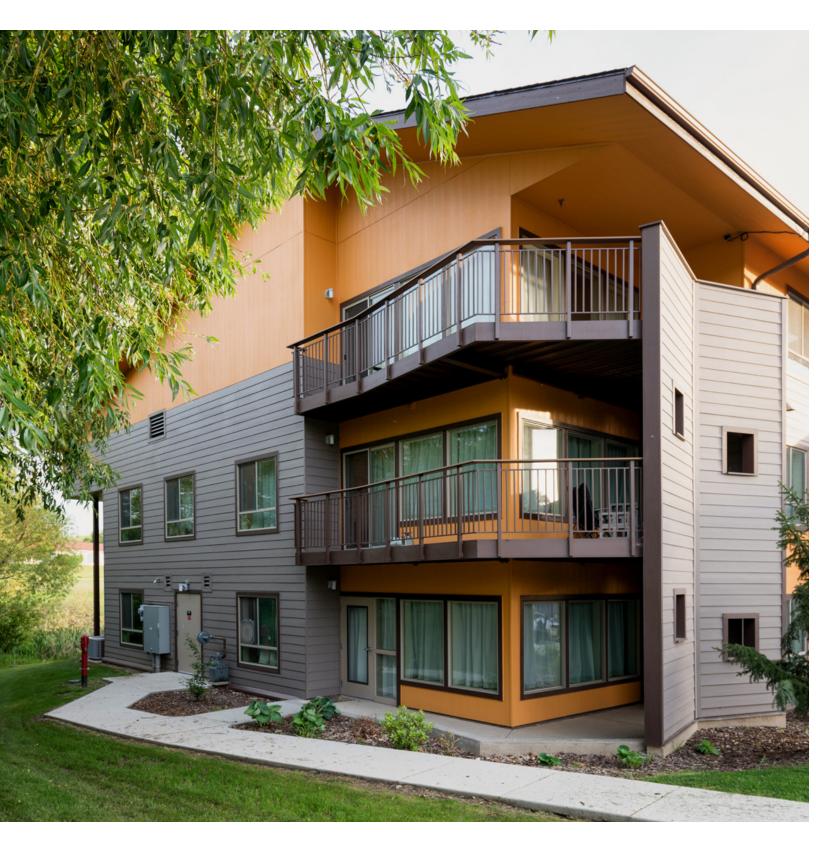

## BARTO RESIDENCE HALL CENTRAL WASHINGTON UNIVERSITY

Location: Ellensburg, WA

Services: Mechanical

Project Size: 117,000 SF, 360 Beds LEED Status: Certified Platinum

'Mid-Rise, Multi-family Home Pilot Projects'

Mechanical systems which contributed to LEED Platinum certification included solar domestic water heating (taking advantage of the generous Ellensburg blue sky days) to satisfy the large hot water shower demand. Energy is recovered from exhaust air and used to preheat and pre-cool fresh air introduced into the building. Direct digital controls provide control for both the fan coils for the living

units as well as the heating and cooling systems. Controls are adjustable by the students while still affording campus facilities with override capabilities and remote monitoring.

To promote educational awareness, dashboard controls provide meaningful energy feedback to the students of each wing, reporting such data as consumption of cold water, hot water, heating energy, cooling energy, and power.