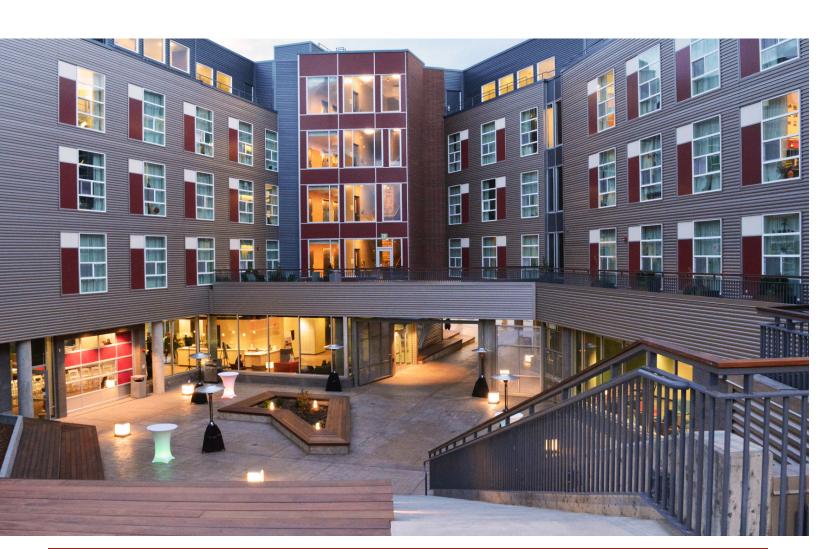

Below Photo CWU Dugmore Hall Right Photo GU Coughin Residence Hall Bottom Photo WSU Global Scholars Hall

SIX UNIVERSITY CAMPUSES

1M+
SQUARE FEET

3,480

## **COUGHLIN RESIDENCE HALL**GONZAGA UNIVERSITY

Location: Spokane, WA

Services: Mechanical, Electrical, Architectural Lighting

Project Size: 134,400 SF, 600 'Live-Learn' Villa