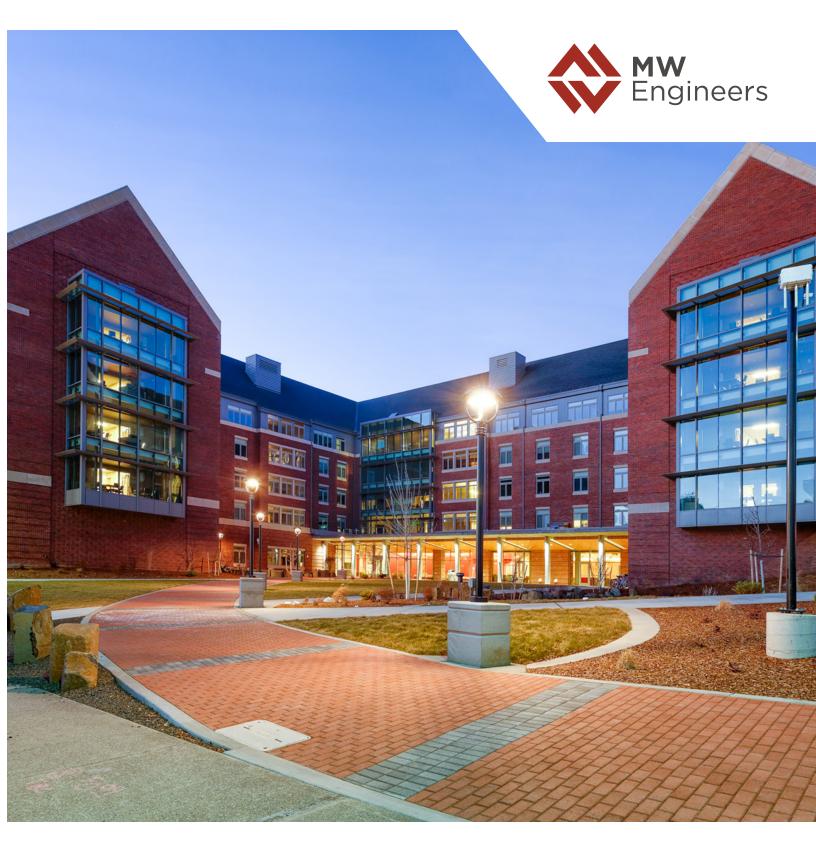

## **COUGHLIN RESIDENCE HALL**GONZAGA UNIVERSITY

Location: Spokane, WA

Services: Mechanical, Electrical, Architectural Lighting

Project Size: 134,400 SF, 600 'Live-Learn' Villa