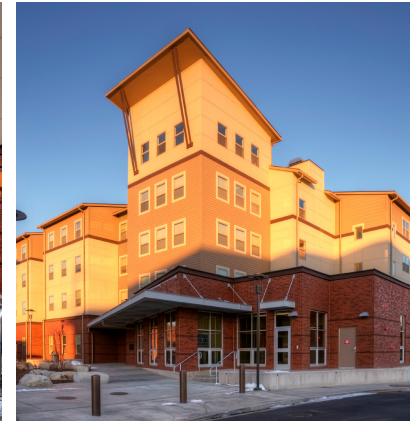

Below Photo CWU Dugmore Hall Right Photo GU Coughin Residence Hall Bottom Photo WSU Global Scholars Hall

SIX UNIVERSITY CAMPUSES

1M+
SQUARE FEET

3,480

## **COUGHLIN RESIDENCE HALL**GONZAGA UNIVERSITY

Location: Spokane, WA

Services: Mechanical, Electrical, Architectural Lighting

Project Size: 134,400 SF, 600 'Live-Learn' Villa