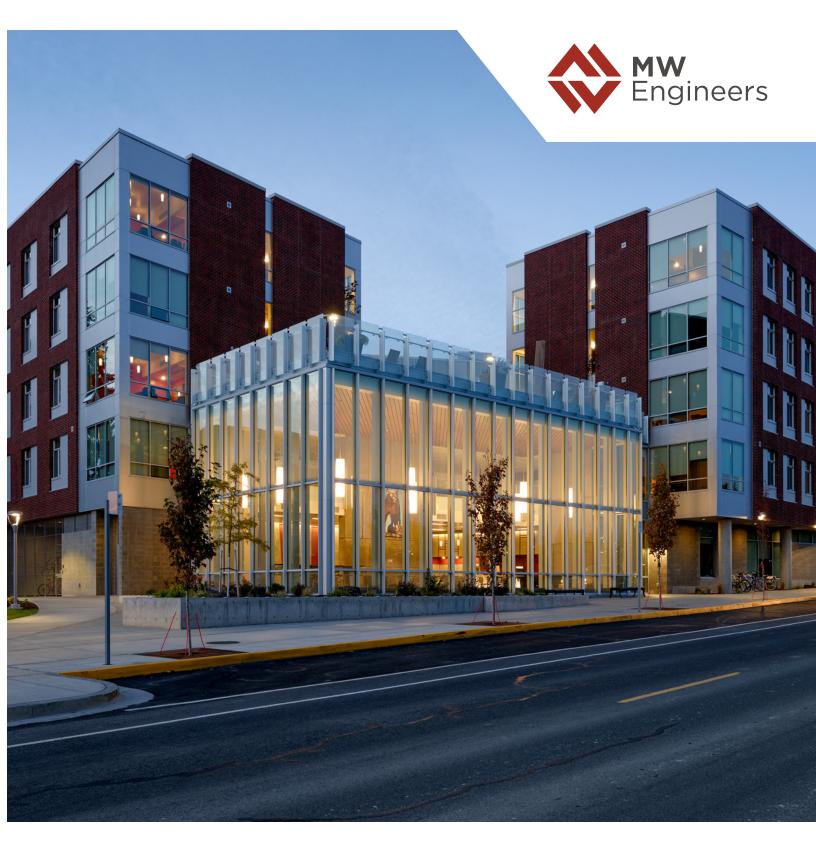

Below Photo CWU Dugmore Hall Right Photo GU Coughin Residence Hall Bottom Photo WSU Global Scholars Hall

SIX UNIVERSITY CAMPUSES

1M+
SQUARE FEET

3,480

#### **GLOBAL SCHOLARS HALL**

#### WASHINGTON STATE UNIVERSITY

Location: Pullman, WA

Services: Mechanical, Electrical, Telecommunications, Architectural Lighting

Project Size: 102,500 SF, 275 Beds

LEED Status: Certified Silver 'LEED BD+C New Construction'